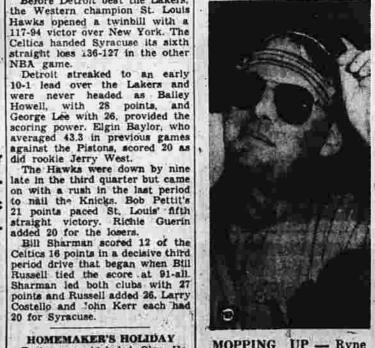

Start of Incident at Panmunjom A North Korean Major pushes Capt. William C. Lyons (right), of Lubbock, Tex., shortly before he struck Lyons in the face during meeting of the Military Armistice Commission at Panmunjom, Korea, yesterday. Cleveland Campbell, Spec. 4, of Detroit, Mich. was slapped by a Communist guard mortgages who claimed Campbell stepped on his toe. Capt Lyons investigated and got into the scuffle with the Korean major. The U.N. Command today protested to the North Korean Communists over the