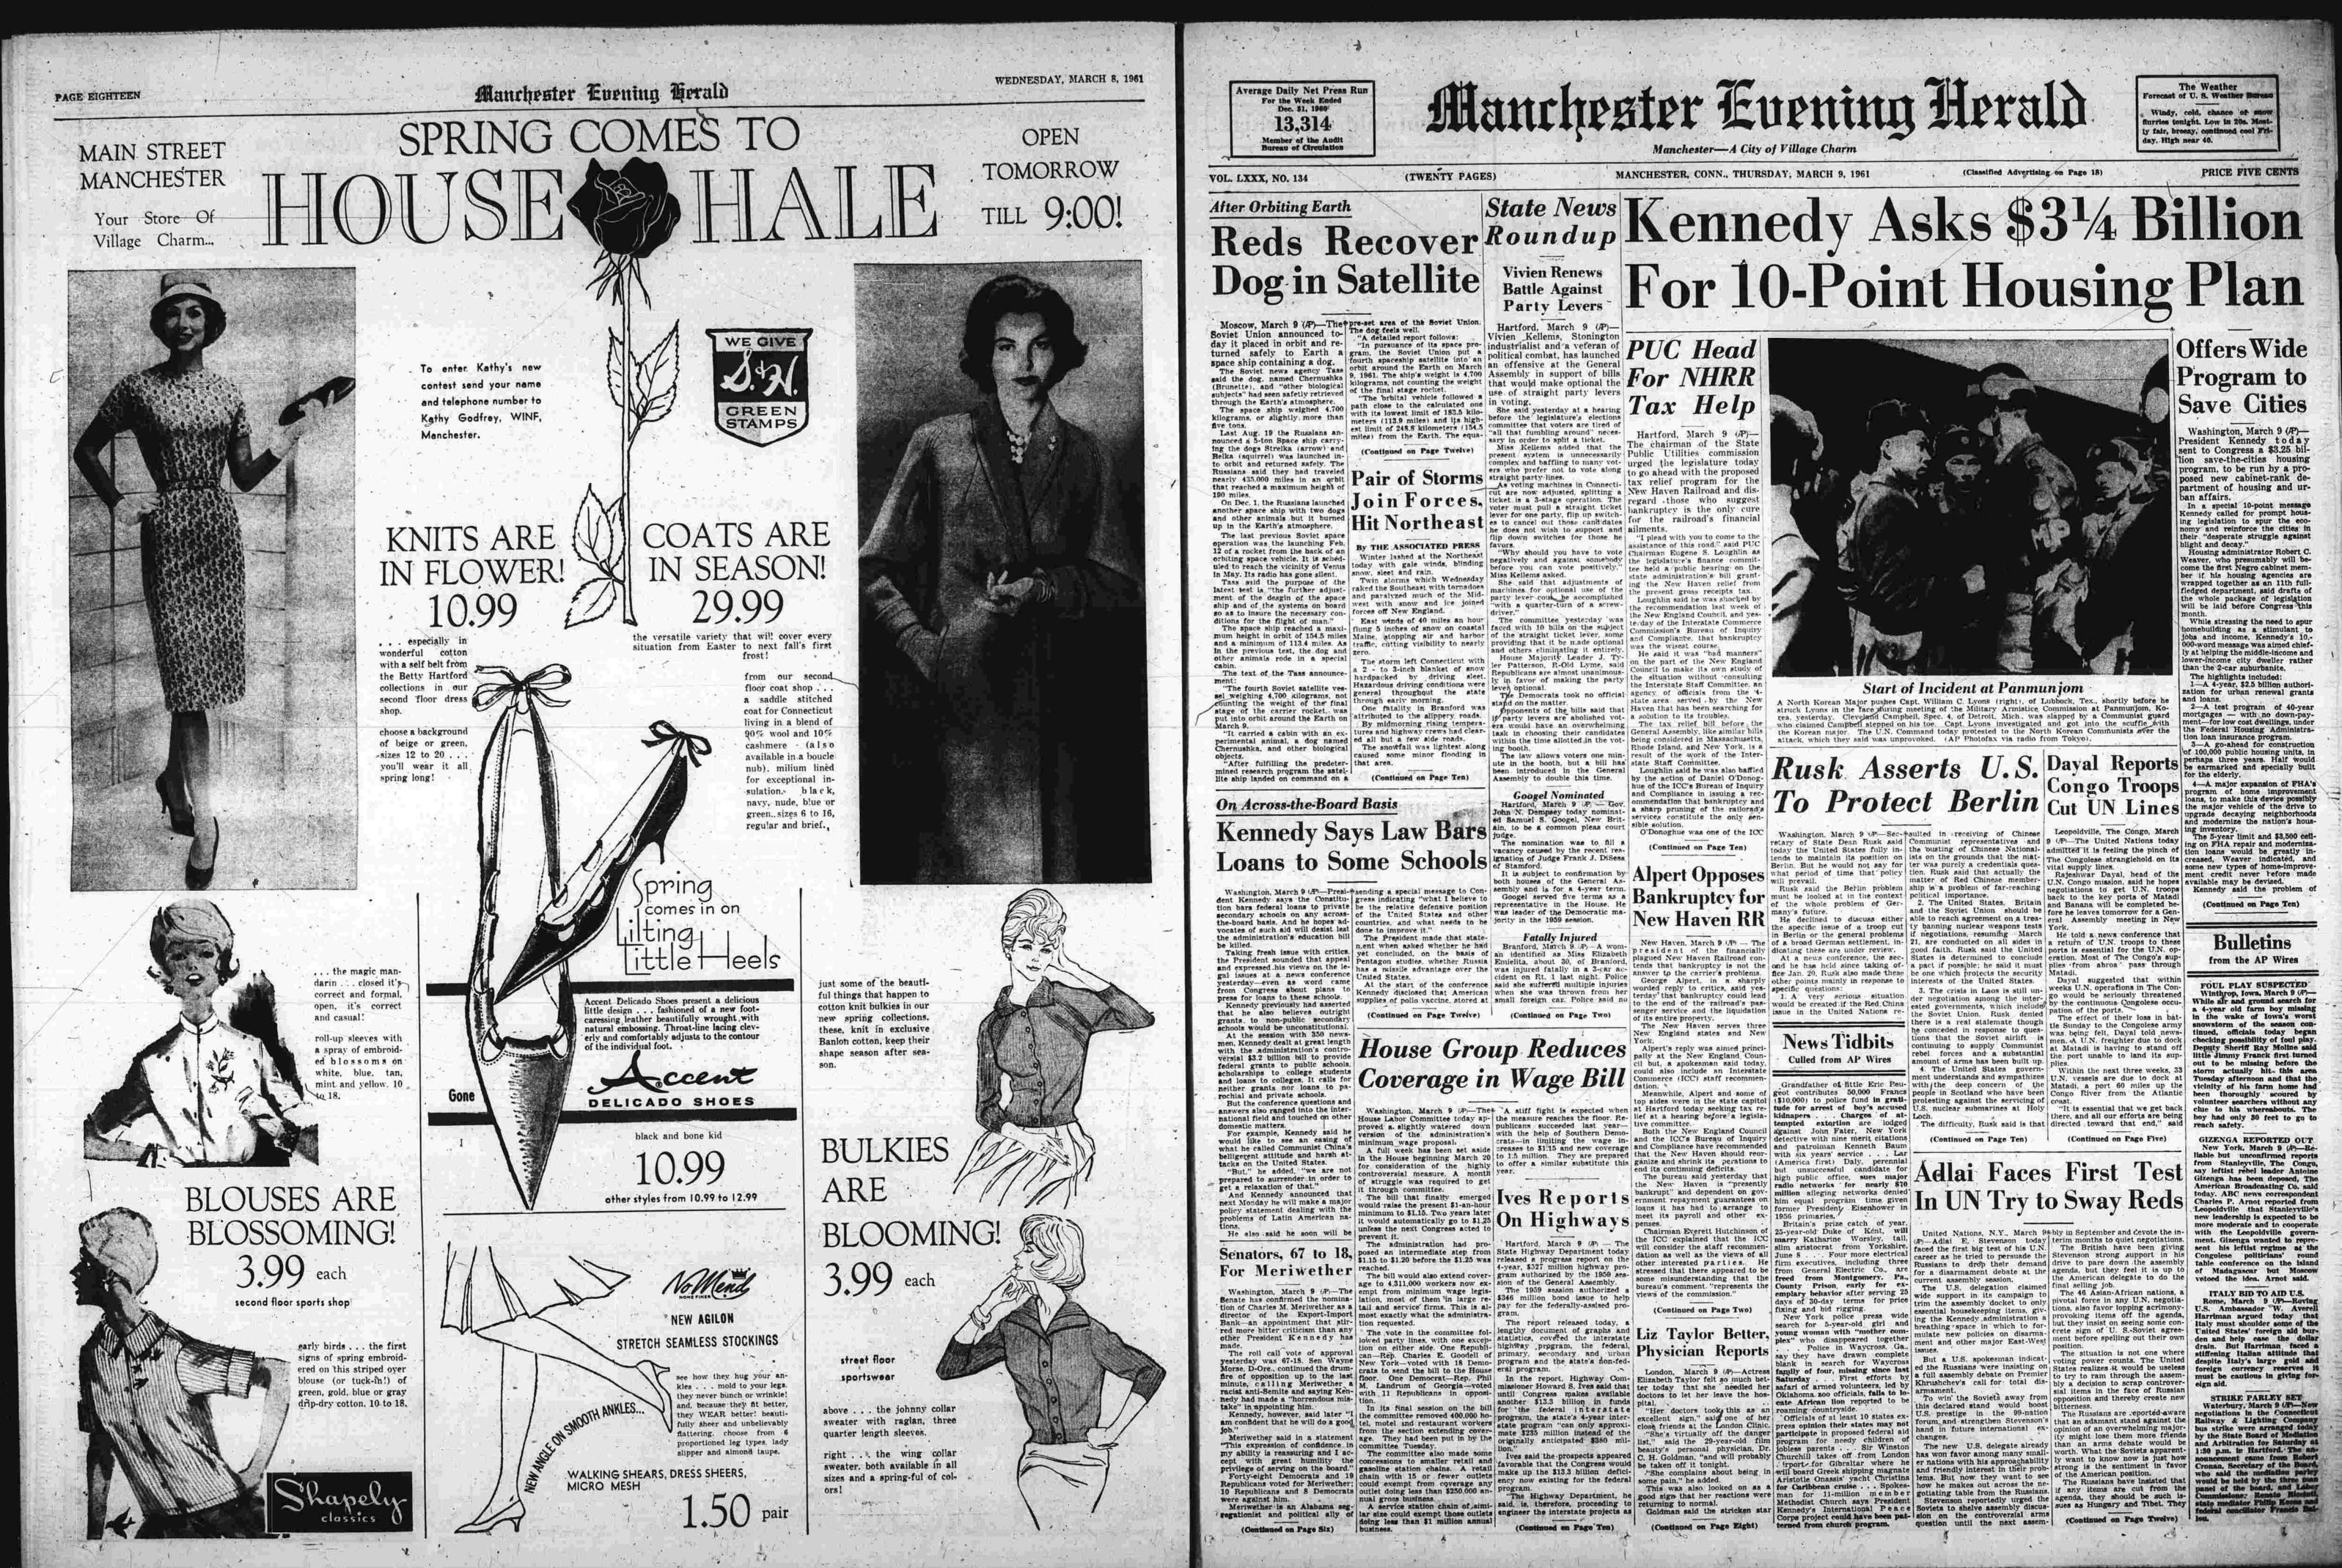

Start of Incident at Panmunjom A North Korean Major pushes Capt. William C. Lyons (right), of Lubbock, Tex., shortly before he struck Lyons in the face during meeting of the Military Armistice Commission at Panmunjom, Korea, yesterday. Cleveland Campbell, Spec. 4, of Detroit, Mich. was slapped by a Communist guard mortgages who claimed Campbell stepped on his toe. Capt Lyons investigated and got into the scuffle with the Korean major. The U.N. Command today protested to the North Korean Communists over the