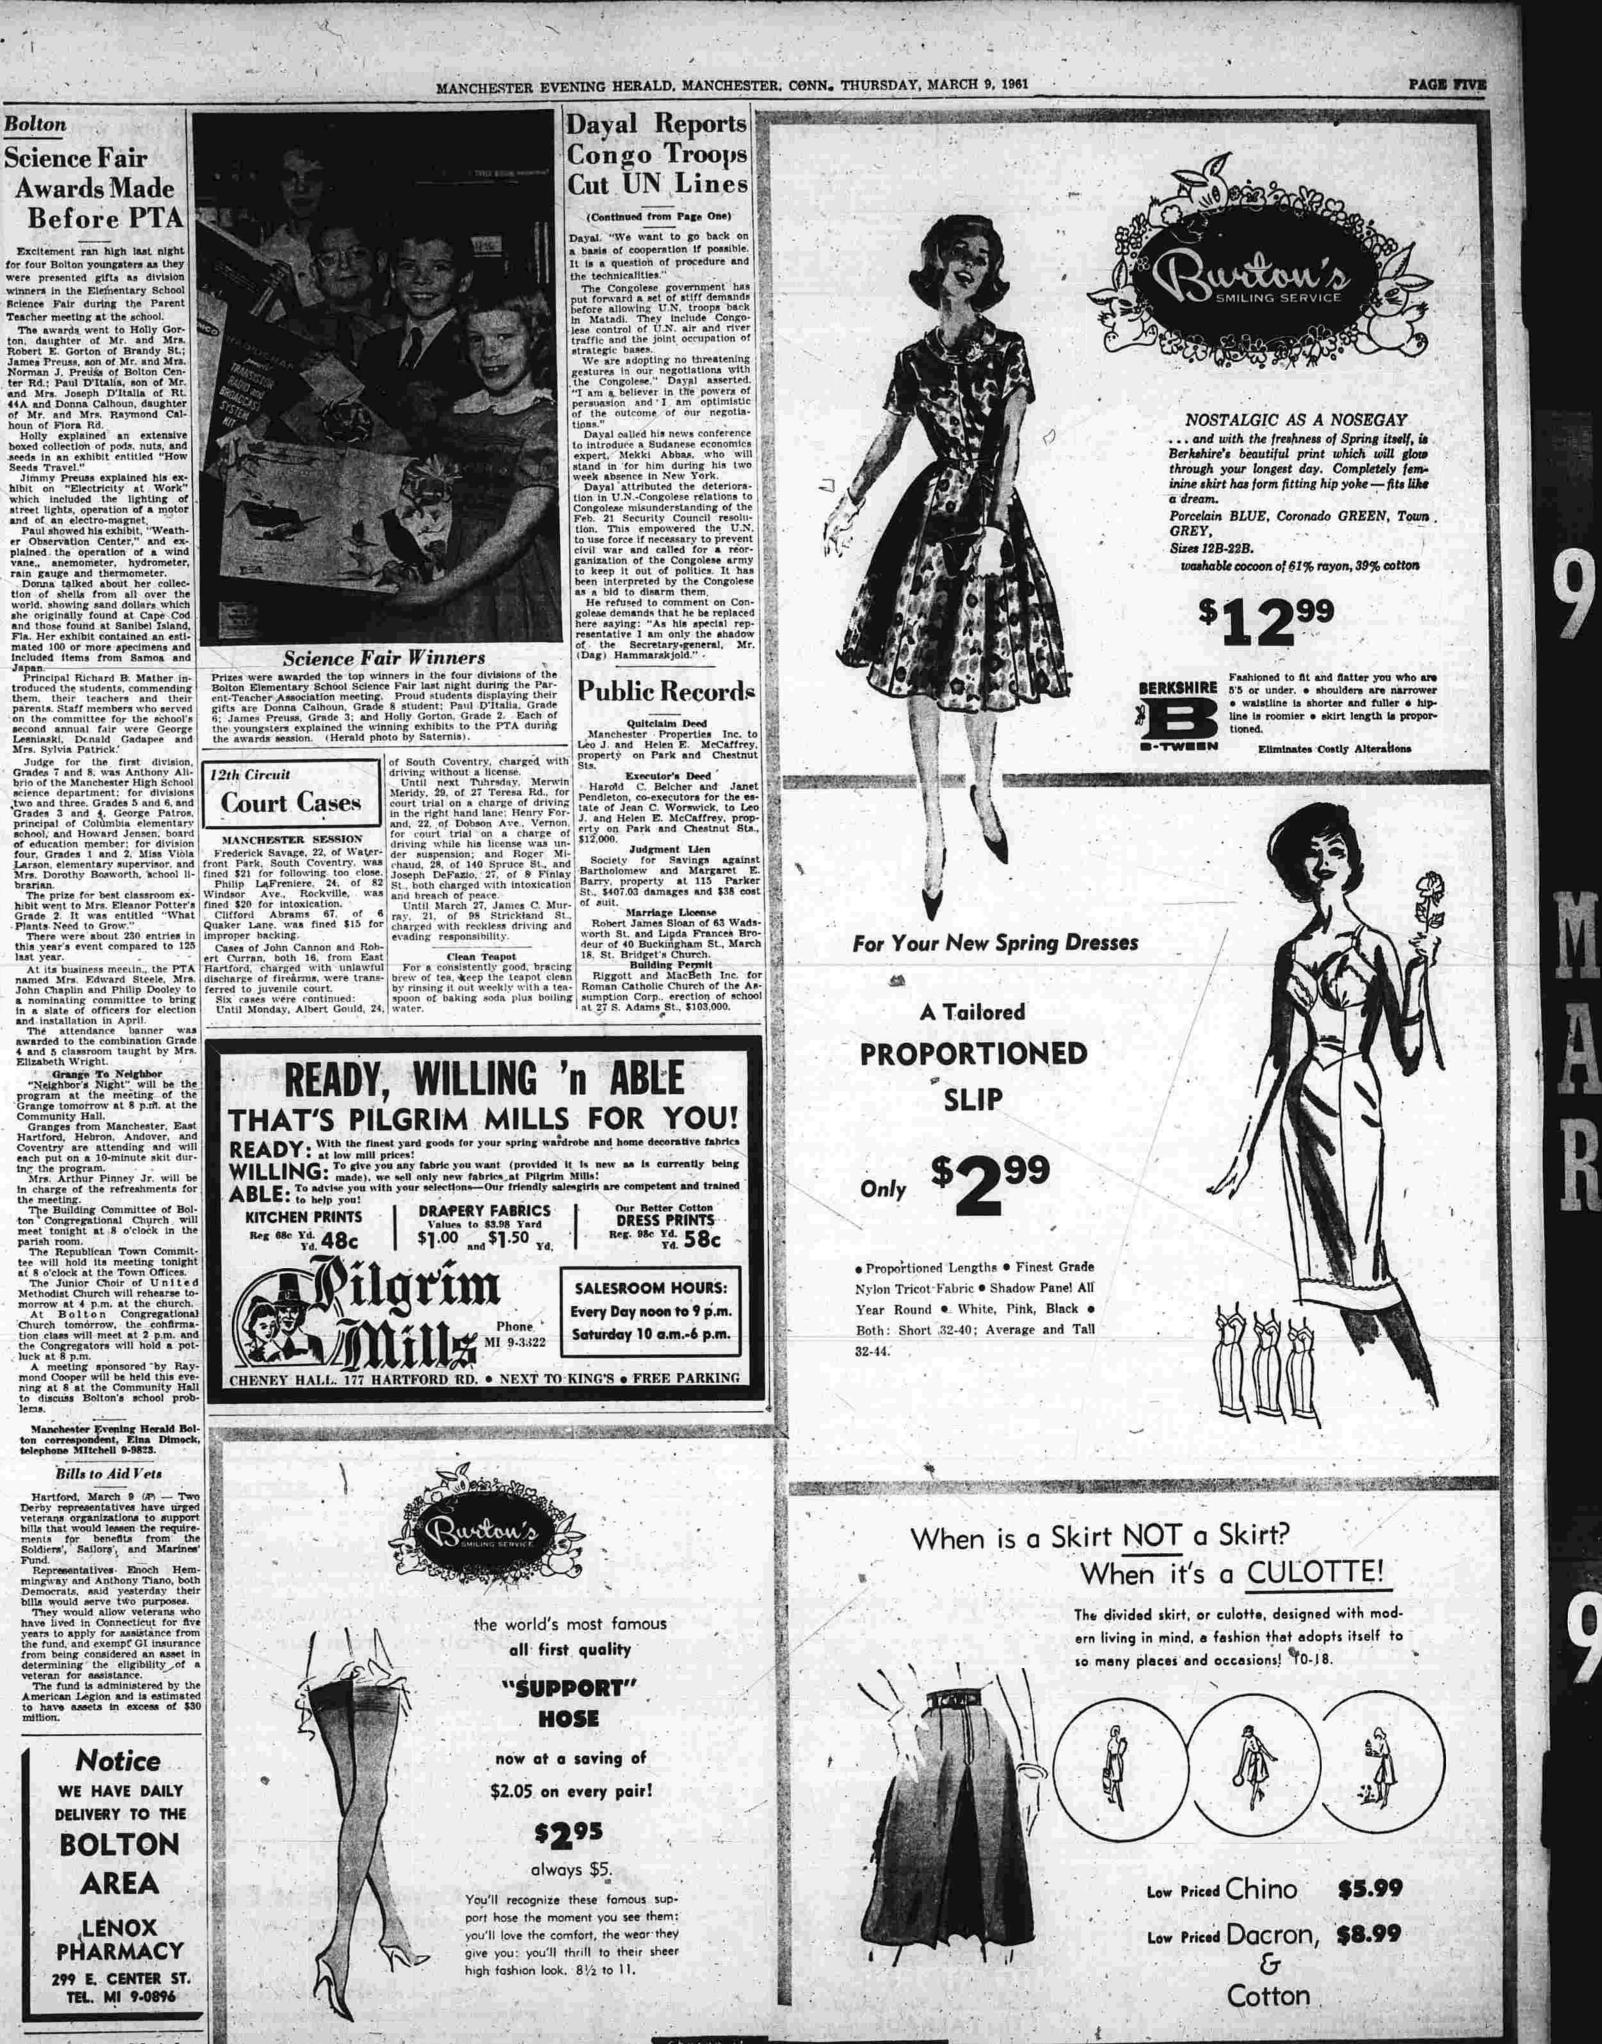

# Bolton **Science Fair Awards Made Before PTA**

Excitement ran high last night for four Bolton youngsters as they were presented gifts as division winners in the Elementary School Science Fair during the Parent Teacher meeting at the school. The awards went to Holly Gor-ton, daughter of Mr. and Mrs. Robert E. Gorton of Brandy St.; James Preuss, son of Mr. and Mrs. Norman J. Preuss of Bolton Cen-ter Rd.; Paul D'Italia, son of Mr. and Mrs. Joseph D'Italia of Rt. 44A and Donna Calhoun, daughter of Mr. and Mrs. Raymond Calhoun of Flora Rd. Holly explained an extensive boxed collection of pods, nuts, and

seeds in an exhibit entitled "How Seeds Travel." Jimmy Preuss explained his ex-hibit on "Electricity at Work" which included the lighting of street lights, operation of a motor and of an electro-magnet. Paul showed his exhibit, "Weather Observation Center," and explained the operation of a wind vane., anemometer, hydrometer, rain gauge and thermometer. Donna talked about her collecion of shells from all over the world, showing sand dollars which she originally found at Cape Cod and those found at Sanibel Island, Fia. Her exhibit contained an esti-

mated 100 or more specimens and ncluded items from Samoa and Principal Richard B. Mather introduced the students, commending them, their teachers and their parents. Staff members who served on the committee for the school's second annual fair were George Lesniaski, Donald Gadapee and

Mrs. Sylvia Patrick.' Judge for the first division, Grades 7 and 8, was Anthony Alibrio of the Manchester High School science department; for divisions two and three. Grades 5 and 6, and Grades 3 and 4. George Patros, principal of Columbia elementary